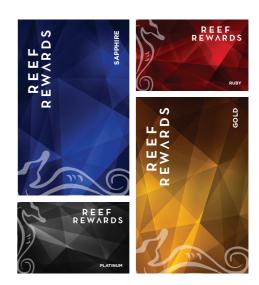

# How to determine my Membership Tier ...

Reef Rewards is a 4 tier program, each offering a selection of benefits ranging from Sapphire to Platinum. Redeem your Reef Rewards Points as often as you like, it will not affect your tier. Tiers are determined based on points earned during the last 12 months.

| Tier     | <b>Points Required</b>                                                   |  |  |
|----------|--------------------------------------------------------------------------|--|--|
| Sapphire | Points Required  0 – 2,499  2,500 – 37,499  37,500 +  By Invitation Only |  |  |
| Ruby     | 2,500 - 37,499                                                           |  |  |
| Gold     | 37,500 +                                                                 |  |  |
| Platinum | By Invitation Only                                                       |  |  |