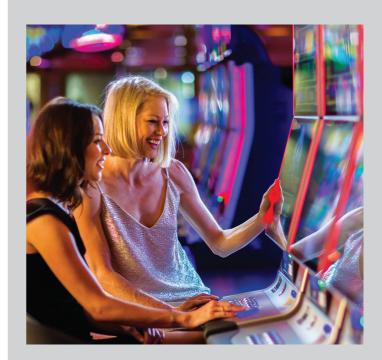

#### How to earn ...

With a Reef Rewards Membership you can earn points on eligible transactions. The more points you earn, the more benefits and special offers you can receive.

#### PLAY on any Gaming Machine

\$4 turnover (credits played) = 1 Reef Rewards point

#### PLAY on any fully automated Table Game Machine

\$15 turnover (credits played) = 1 Reef Rewards point