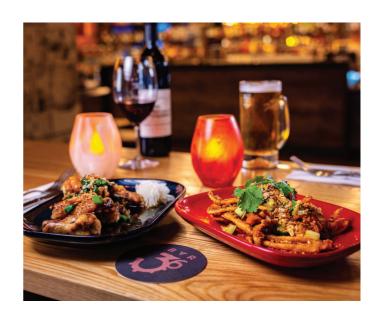

#### DINE at participating Restaurants

\$1 spend = 1 Reef Rewards point

#### Participating restaurants are:

- Flinders Bar & Grill, for patrons 18+. Offers bistro-style dining for breakfast, lunch, dinner & supper.
- Tamarind Restaurant, elegant & exceptional Australian freestyle cuisine, handcrafted from the freshest local produce, a flawless experience.
- Merchant Café, serving boutique coffee, tea & cold drinks, á la carte breakfast.
- BAR36, a sophisticated live entertainment venue combining state of the art sound, lighting & visual production.
- Soy Kitchen, amazing street food flavours. Dine in restaurant or take your food to BAR36 and enjoy some sweet tunes (subject to available seatings)